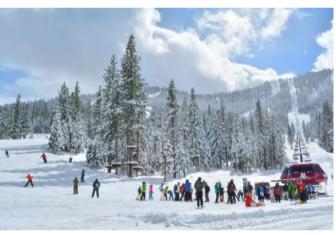

# Your backyard of bliss.

Pajamas and coffee to powder and corduroy in minutes flat, that's the beauty of having direct, private access to *Northstar California*™, a premier *Tahoe ski resort*. Only Martis Camp members and their guests are allowed vehicle access to the Martis Camp Express—the new high-speed quad lift at the base of Lookout Mountain. That means you avoid parking lots and long lines and put more time into your turns. You can even take advantage of home-pickup shuttle and valet service and arrive at the 12,970-square-foot Lookout Lodge where your boots remain warm and your skis are ready to play.

Not to be forgotten are the other dozen ski destinations not far from your Martis Camp home, places that add to that amazing roster of goodness that makes this community stand out. But still, to think that you've got 3,170 skiable acres and a private ski lodge just a few minutes up the road makes this amenity all the more amazing.