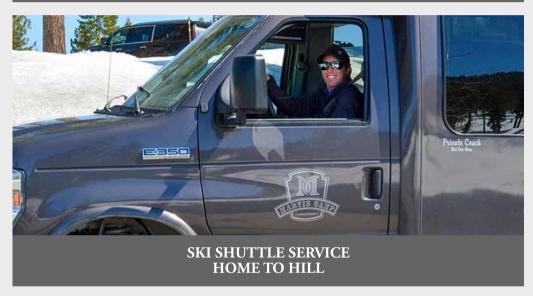

# Your backyard of bliss.

Pajamas and coffee to powder and corduroy in minutes flat, that's the beauty of having direct, private access to *Northstar California*™, a premier *Tahoe ski resort*. Only Martis Camp members and their guests are allowed vehicle access to the Martis Camp Express—the new high-speed quad lift at the base of Lookout Mountain. That means you avoid parking lots and long lines and put more time into your turns. You can even take advantage of home-pickup shuttle and valet service and arrive at the 12,970-square-foot Lookout Lodge where your boots remain warm and your skis are ready to play.