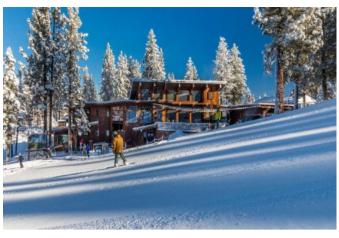

What every home needs: a mountain.

After slicing through fresh powder or making turns on freshly groomed trails, return to the Lookout Lodge where you can enjoy breakfast, lunch and a vibrant Après-ski scene. With

indoor dining, fireside seating, a cozy bar and expansive southern terraces with views of *Northstar's Lookout Mountain*, the Lookout Lodge is another ideal place for your families to create lasting memories at Martis Camp.