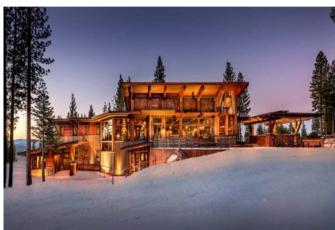

# Your backyard of bliss.

Pajamas and coffee to powder and corduroy in minutes flat, that's the beauty of having direct, private access to *Northstar California*™, a premier *Tahoe ski resort*. Only Martis Camp members and their guests are allowed vehicle access to the Martis Camp Express—the new high-speed quad lift at the base of Lookout Mountain. That means you avoid parking lots and long lines and put more time into your turns. You can even take advantage of home-pickup shuttle and valet service and arrive at the 12,970-square-foot Lookout Lodge where your boots remain warm and your skis are ready to play.