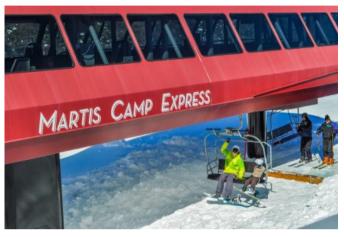

# Your backyard of bliss.

Pajamas and coffee to powder and corduroy in minutes flat, that's the beauty of having direct, private access to *Northstar California*™, a premier *Tahoe ski resort*. Only Martis Camp members and their guests are allowed vehicle access to the Martis Camp Express—the new high-speed quad lift at the base of Lookout Mountain. That means you avoid parking lots and long lines and put more time into your turns. You can even take advantage of home-pickup shuttle and valet service and arrive at the 12,970-square-foot Lookout Lodge where your boots remain warm and your skis are ready to play.