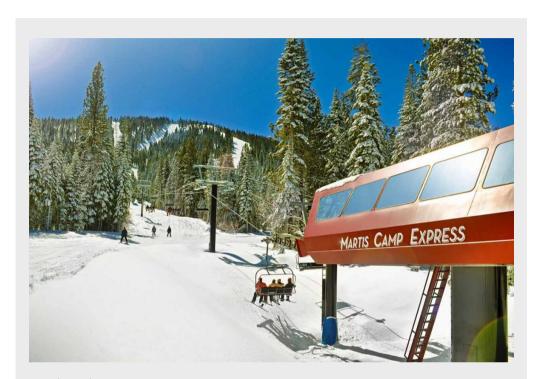

# Your backyard of bliss.

Pajamas and coffee to powder and corduroy in minutes flat, that's the beauty of having direct, private access to *Northstar California*™, a premier *Tahoe ski resort*. Only Martis Camp members and their guests are allowed vehicle access to the Martis Camp Express—the new high-speed quad lift at the base of Lookout Mountain. That means you avoid parking lots and long lines and put more time into your turns. You can even take advantage of home-pickup shuttle and valet service and arrive at the 12,970-square-foot Lookout Lodge where your boots remain warm and your skis are ready to play.

Not to be forgotten are the other dozen ski destinations not far from your Martis Camp home, places that add to that amazing roster of goodness that makes this community stand out. But still, to think that you've got 3,170 skiable acres and a private ski lodge just a few minutes up the road makes this amenity all the more amazing.