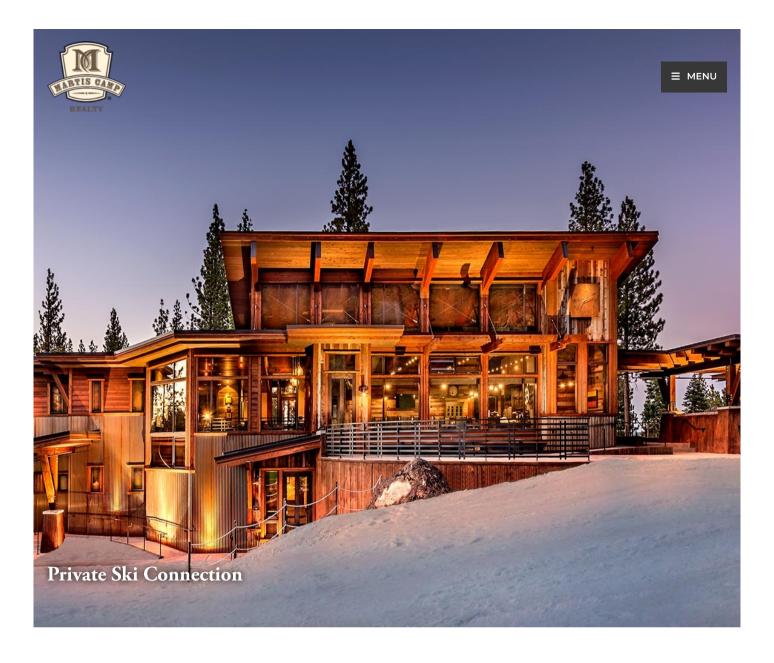

# Your backyard of bliss.

Pajamas and coffee to powder and corduroy in minutes flat, that's the beauty of having direct, private access to *Northstar California*™, a premier *Tahoe ski resort*. Only Martis Camp members and their guests are allowed vehicle access to the Martis Camp Express—the new high-speed quad lift at the base of Lookout Mountain. That means you avoid parking lots and long lines and put more time into your turns. You can even take advantage of home-pickup shuttle and valet service and arrive at the 12,970-square-foot Lookout Lodge where your boots remain warm and your skis are ready to play.

What every home needs: a mountain.

After slicing through fresh powder or making turns on freshly groomed trails, return to the Lookout Lodge where you can enjoy breakfast, lunch and a vibrant Après-ski scene. With

indoor dining, fireside seating, a cozy bar and expansive southern terraces with views of *Northstar's Lookout Mountain*, the Lookout Lodge is another ideal place for your families to create lasting memories at Martis Camp.

Not to be forgotten are the other dozen ski destinations not far from your Martis Camp home, places that add to that amazing roster of goodness that makes this community stand out. But still, to think that you've got 3,170 skiable acres and a private ski lodge just a few minutes up the road makes this amenity all the more amazing.