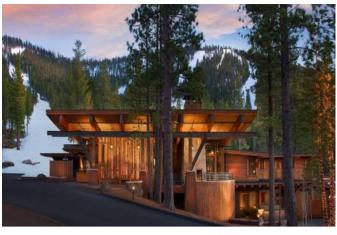

What every home needs: a mountain.

After slicing through fresh powder or making turns on freshly groomed trails, return to the Lookout Lodge where you can enjoy breakfast, lunch and a vibrant Après-ski scene. With

indoor dining, fireside seating, a cozy bar and expansive southern terraces with views of *Northstar's Lookout Mountain*, the Lookout Lodge is another ideal place for your families to create lasting memories at Martis Camp.