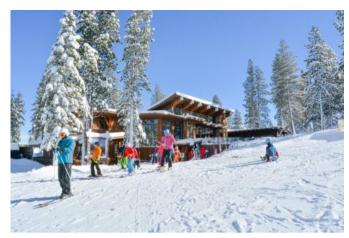

What every home needs: a mountain.

After slicing through fresh powder or making turns on freshly groomed trails, return to the Lookout Lodge where you can enjoy breakfast, lunch and a vibrant Après-ski scene. With

indoor dining, fireside seating, a cozy bar and expansive southern terraces with views of *Northstar's Lookout Mountain*, the Lookout Lodge is another ideal place for your families to create lasting memories at Martis Camp.